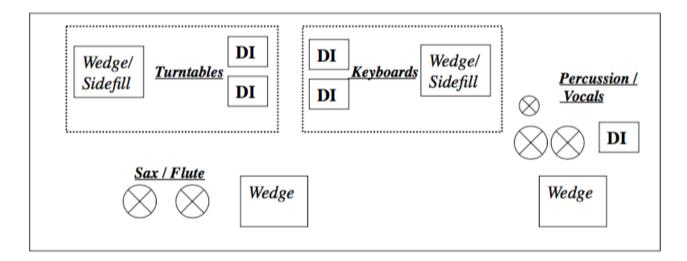

### Microphones

Sax 1x EV RE20 (or Sennheiser MD421) Flute 1x AKG C480 (or Shure SM81) on Boom Stands Percussion Overhead: 1x AKG C480 (or Shure SM81)

Vocals: 1 x Shure SM58

Bongos: 1x Shure Beta 57 (or Audix i-5)

5 DI's for Keys L/R, DJ Mixer, Octapad

#### **Turntables**

2x Technics SP1200, any DJ Mixer model by either Pioneer, Rane or Allen & Heath. Please also supply a solid table to match.